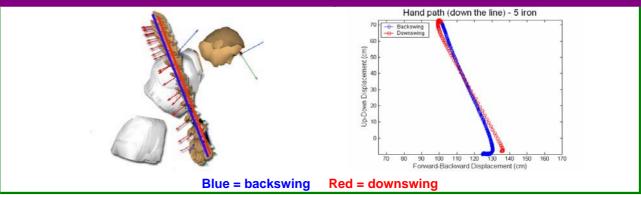

|  |
| Stability                       |                       |             |                 |  |
| Corridor You                    |                       |             |                 |  |
| Head sway<br>(Address to top)   | 3 to 4½"              | 2.4         | Away            |  |
| Head lift<br>(Address to top)   | -1½ to ½"             | 0.1         | Up              |  |
|                                 |                       |             |                 |  |
| Head thrust<br>(Address to top) | -½ to ½"              | 0.1         | Forward         |  |
|                                 | -½ to ½"<br>-1½ to ½" | 0.1<br>-0.4 | Forward<br>Down |  |
| (Address to top)<br>Hip drop    |                       | -0.4        |                 |  |





## Your Hand Path









## Downswing

| Impact Zone      |                    |                 |  |
|------------------|--------------------|-----------------|--|
|                  | Corridor           | You             |  |
| Hip Turn         | 35 to 45°          | 35 Open         |  |
| Shoulder<br>Turn | 35 to 50°          | 29 Open         |  |
| Head Turn        | 10 to 40°          | <b>30</b> Open  |  |
| Hip Tilt         | 10 to $15^{\circ}$ | <b>14</b> Right |  |

## Spine Angle Control

|                                | Corridor  | You              |
|--------------------------------|-----------|------------------|
| Head drop<br>(Top to impact)   | -2½ to ½" | <b>-2.5</b> Down |
| Head thrust<br>(Top to impact) | -½ to ½"  | -0.5 Backward    |



| Body Speeds |                   |      |  |