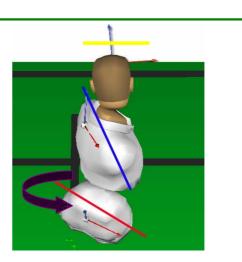

|             | 3D Go                                                        | olf BioDynamic                                             | s Swing Analysis                                                          |  |  |
|-------------|--------------------------------------------------------------|------------------------------------------------------------|---------------------------------------------------------------------------|--|--|
| First Name: |                                                              | Last Name: Davies                                          | Email:                                                                    |  |  |
| Date:       | 14-Jul-07                                                    |                                                            | Test type: After biofeedback                                              |  |  |
| Mass:       | 165 lbs                                                      | Height: 70                                                 | " Handicap: 10                                                            |  |  |
|             |                                                              | Summ                                                       | ary                                                                       |  |  |
|             | is now excellent                                             | s. At adress, your butt sits<br>and your forward hip shift | too far back still.<br>in the downswing is great, resulitng in an excelle |  |  |
|             | Setup Foundations                                            |                                                            |                                                                           |  |  |
|             | Alignm                                                       | ent                                                        |                                                                           |  |  |
|             | Corridor                                                     | You                                                        |                                                                           |  |  |
| Hips        | 0 to 8°                                                      | 0 Open                                                     |                                                                           |  |  |
| Shoulders   | 5 to 12°                                                     | <mark>15</mark> Open                                       |                                                                           |  |  |
|             | Green = within co<br>Yellow = just outs<br>Red = well outsid | side corridor                                              |                                                                           |  |  |
|             | Bendir                                                       | ng                                                         | 6 8 9                                                                     |  |  |
|             | Corridor                                                     | You                                                        |                                                                           |  |  |
| Hips        | 12 to 16°                                                    | 20 Forward                                                 |                                                                           |  |  |
| Shoulders   | 35 to 45°                                                    | <b>35</b> Forward                                          |                                                                           |  |  |
| Head        | 30 to 50°                                                    | 54 Forward                                                 |                                                                           |  |  |
|             | ļ                                                            | L                                                          |                                                                           |  |  |
|             | Tilting                                                      | g                                                          |                                                                           |  |  |
|             | Corridor                                                     | You                                                        |                                                                           |  |  |
| Hips        | 0 to 3°                                                      | 2 Right                                                    |                                                                           |  |  |
| Shoulders   | 7 to 13°                                                     | 16 Right                                                   | (Central)                                                                 |  |  |
| Head        | 0 to 10°                                                     | <b>7</b> Right                                             |                                                                           |  |  |