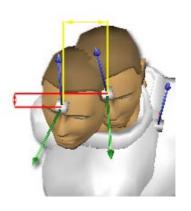

## Backswing

| Rotations                       |                       |             |                 |  |
|---------------------------------|-----------------------|-------------|-----------------|--|
|                                 | Corridor              | Υοι         | ı               |  |
| Hip Turn                        | -35 to -45°           | -42         | Closed          |  |
| Shoulder<br>Turn                | -85 to -95°           | -88         | Closed          |  |
| X-Factor                        | -40 to -50°           | -47         | Closed          |  |
| X-Factor<br>Stretch             | -15 to -25°           | -13         | Closed          |  |
| Head Turn                       | -20 to -40°           | 18          | Open            |  |
| Stability                       |                       |             |                 |  |
| Corridor You                    |                       |             |                 |  |
| Head sway<br>(Address to top)   | 3 to 4½"              | 2.4         | Away            |  |
| Head lift<br>(Address to top)   | -1½ to ½"             | 0.1         | Up              |  |
|                                 |                       |             |                 |  |
| Head thrust<br>(Address to top) | -½ to ½"              | 0.1         | Forward         |  |
|                                 | -½ to ½"<br>-1½ to ½" | 0.1<br>-0.4 | Forward<br>Down |  |
| (Address to top)<br>Hip drop    |                       | -0.4        |                 |  |