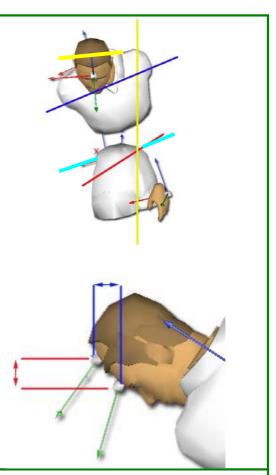

## Downswing

| Impact Zone      |                    |                 |  |
|------------------|--------------------|-----------------|--|
|                  | Corridor           | You             |  |
| Hip Turn         | 35 to 45°          | 35 Open         |  |
| Shoulder<br>Turn | 35 to 50°          | 29 Open         |  |
| Head Turn        | 10 to 40°          | <b>30</b> Open  |  |
| Hip Tilt         | 10 to $15^{\circ}$ | <b>14</b> Right |  |

## Spine Angle Control

|                                | Corridor  | You              |
|--------------------------------|-----------|------------------|
| Head drop<br>(Top to impact)   | -2½ to ½" | <b>-2.5</b> Down |
| Head thrust<br>(Top to impact) | -½ to ½"  | -0.5 Backward    |